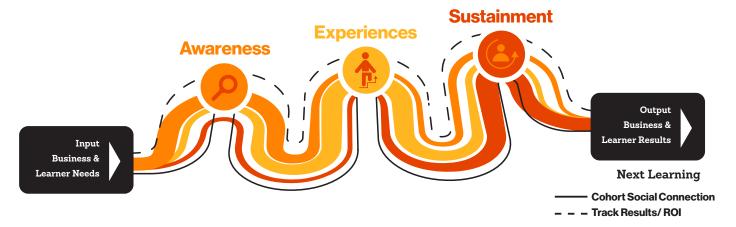

## **Performance Change Pathway**™

The Dale Carnegie Design and Delivery Framework

The Dale Carnegie experience engages learners from the initial contact through follow-up and provides support to reinforce key behaviors. Our methodology supports the development of skills and habits needed to sustain performance change. We believe that the emotional shift is as important as the behavior shift. That's why our Performance Change Pathway<sup>TM</sup> shows our deliberate approach to creating training programs that drive improved performance.

Dale Carnegie's Performance Change Pathway™ encompasses five key components: Input, Awareness, Experience, Sustainment and Output. We know that these components are essential to the design and delivery of our programs. They formulate a continuous learning path for participants to drive organizational results.